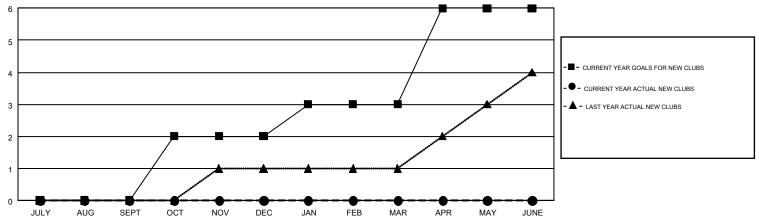

## GMT MONTHLY MEMBERSHIP PROGRESS REPORT

Results as of: 10/31/2017

**LOCATION: MASSACHUSETTS** 

Multiple District 33

GMT: MAHESH CHITNIS GMT CA 1

|               |               |             |               |                               |                           |                         | J J. 1                                             |  |
|---------------|---------------|-------------|---------------|-------------------------------|---------------------------|-------------------------|----------------------------------------------------|--|
|               | Club          | os          |               | Members RESULTS FOR 2017-2018 |                           |                         |                                                    |  |
|               | RESULTS FOR   | R 2017-2018 |               |                               |                           |                         |                                                    |  |
| QUARTER       | NEW CLUB GOAL | NEW CLUBS   | DROPPED CLUBS | QUARTER                       | MEMBER GROWTH NET<br>GOAL | MEMBER GROWTH<br>ACTUAL | DROPPED<br>MEMBERS ACTUAL<br>(including transfers) |  |
| JULY/AUG/SEPT | 0             | 0           | 0             | JULY/AUG/SEPT                 | -36                       | 84                      | 274                                                |  |
| OCT/NOV/DEC   | 2             | 0           | 1             | OCT/NOV/DEC                   | 114                       | 102                     | 51                                                 |  |
| JAN/FEB/MAR   | 1             | 0           | 0             | JAN/FEB/MAR                   | 54                        | 0                       | 0                                                  |  |
| APR/MAY/JUNE  | 3             | 0           | 0             | APR/MAY/JUNE                  | 89                        | 0                       | 0                                                  |  |
|               |               |             |               |                               |                           |                         |                                                    |  |

## GOALS AND ACTUAL NEW CLUBS CUMULATIVE