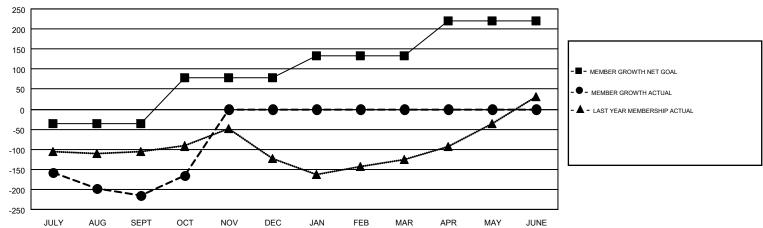

## GMT MONTHLY MEMBERSHIP PROGRESS REPORT

Results as of: 10/31/2017

**LOCATION: MASSACHUSETTS** 

Multiple District 33

GMT: MAHESH CHITNIS GMT CA 1

|               |               |             |               |                               |                           |                         | J J. 1                                             |  |
|---------------|---------------|-------------|---------------|-------------------------------|---------------------------|-------------------------|----------------------------------------------------|--|
|               | Club          | os          |               | Members RESULTS FOR 2017-2018 |                           |                         |                                                    |  |
|               | RESULTS FOR   | R 2017-2018 |               |                               |                           |                         |                                                    |  |
| QUARTER       | NEW CLUB GOAL | NEW CLUBS   | DROPPED CLUBS | QUARTER                       | MEMBER GROWTH NET<br>GOAL | MEMBER GROWTH<br>ACTUAL | DROPPED<br>MEMBERS ACTUAL<br>(including transfers) |  |
| JULY/AUG/SEPT | 0             | 0           | 0             | JULY/AUG/SEPT                 | -36                       | 84                      | 274                                                |  |
| OCT/NOV/DEC   | 2             | 0           | 1             | OCT/NOV/DEC                   | 114                       | 102                     | 51                                                 |  |
| JAN/FEB/MAR   | 1             | 0           | 0             | JAN/FEB/MAR                   | 54                        | 0                       | 0                                                  |  |
| APR/MAY/JUNE  | 3             | 0           | 0             | APR/MAY/JUNE                  | 89                        | 0                       | 0                                                  |  |
|               |               |             |               |                               |                           |                         |                                                    |  |

## GOALS AND ACTUAL MEMBERS CUMULATIVE

| DROPPED CLUBS: 1  DROPPED MEMBERS |     | 59 CLUBS OF 227 ADDED 1 OR MORE<br>NEW MEMBERS | GENDER DISTE<br>MALE<br>FEMALE | 4,862 (66.26%)<br>2,476 (33.74%) |       |
|-----------------------------------|-----|------------------------------------------------|--------------------------------|----------------------------------|-------|
| DECEASED                          | 29  | CLICK HERE FOR CUMULATIVE                      | TOTAL FAMILY UNIT MEMBERS      |                                  | 1,105 |
| CLUB CANCELLED 0 OTHER 296        |     | MEMBERSHIP DATA                                | FAMILY MEMBERS PAYING HALF     |                                  | 569   |
| TOTAL                             | 325 |                                                | DUES                           |                                  |       |